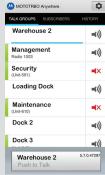

#### **UNIQUE PROFILE FOR EVERY USER**

When you log in to the MOTOTRBO Anywhere application with your username and password, your unique user profile of contacts and talkgroups are loaded automatically, so that you can be productive right away.

# **PRIVATE CALLS, GROUP CALLS, MULTI-GROUP CALLS** Make discreet private calls to individual MOTOTRBO users

directly from your smartphone. Or connect with a whole team, group or department. MOTOTRBO Anywhere allows you to communicate with a talkgroup of up to 1000 people at once. You can even listen to up to 16 talkgroups simultaneously.

#### **VISUAL ACTIVITY INDICATION**

Even if you can't listen to every call, the screen of your smart device will show you exactly when a talkgroup is active, and which user is speaking.

#### **CALL HISTORY**

MOTOTRBO Anywhere keeps a visual record of all the calls you've made since your last logon.