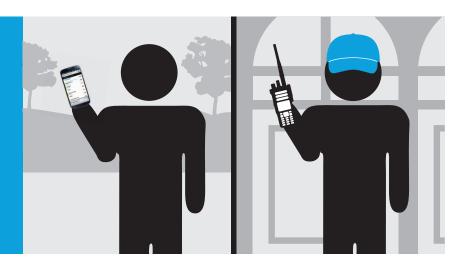

## **ENHANCE THEIR CHOICES**

In some situations, your workers can't carry a radio. Sometimes they are already carrying a smartphone and don't want to be burdened with a second device.

With MOTOTRBO Anywhere you have plenty of choices. Android or iOS devices, cellular or Wi-Fi, smartphone or tablet. Users simply download the MOTOTRBO Anywhere application and install it on their device. At the heart of the system, is the MOTOTRBO Anywhere gateway, which can be configured to accommodate your business – large or small. You can also upgrade the system later as you add more users.